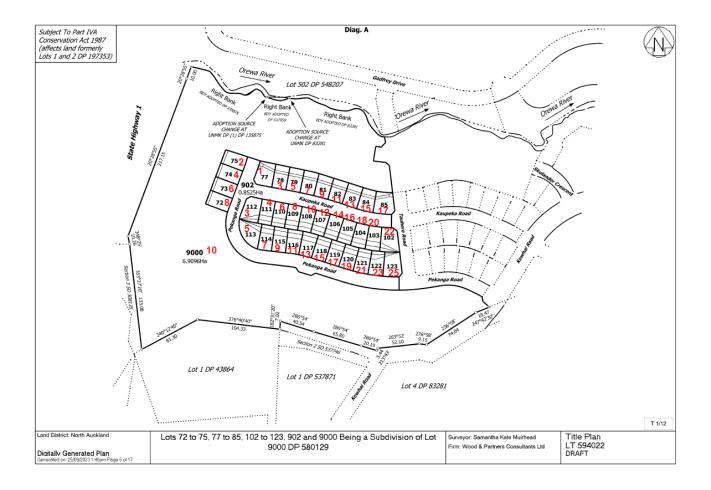

## Allocation of address – 119 Kowhai Road Upper Orewa Auckland

We advise you of the property addresses for the above property/development are as follows: specified on the attached plan.

| Lot/Unit, DP number / Description | Street Address Allocated    |
|-----------------------------------|-----------------------------|
| LOT 72 DP 594022                  | 8 Pekanga Road Upper Orewa  |
| LOT 73 DP 594022                  | 6 Pekanga Road Upper Orewa  |
| LOT 74 DP 594022                  | 4 Pekanga Road Upper Orewa  |
| LOT 75 DP 594022                  | 2 Pekanga Road Upper Orewa  |
| LOT 77 DP 594022                  | 1 Pekanga Road Upper Orewa  |
| LOT 78 DP 594022                  | 3 Kaupeka Road Upper Orewa  |
| LOT 79 DP 594022                  | 5 Kaupeka Road Upper Orewa  |
| LOT 80 DP 594022                  | 7 Kaupeka Road Upper Orewa  |
| LOT 81 DP 594022                  | 9 Kaupeka Road Upper Orewa  |
| LOT 82 DP 594022                  | 11 Kaupeka Road Upper Orewa |
| LOT 83 DP 594022                  | 13 Kaupeka Road Upper Orewa |
| LOT 84 DP 594022                  | 15 Kaupeka Road Upper Orewa |
| LOT 85 DP 594022                  | 17 Kaupeka Road Upper Orewa |
| LOT 102 DP 594022                 | 22 Kaupeka Road Upper Orewa |
| LOT 103 DP 594022                 | 20 Kaupeka Road Upper Orewa |
| LOT 104 DP 594022                 | 18 Kaupeka Road Upper Orewa |
| LOT 105 DP 594022                 | 16 Kaupeka Road Upper Orewa |
| LOT 106 DP 594022                 | 14 Kaupeka Road Upper Orewa |
| LOT 107 DP 594022                 | 12 Kaupeka Road Upper Orewa |

| LOT 108 DP 594022  |                             |
|--------------------|-----------------------------|
| LOT 108 DP 594022  | 10 Kaupeka Road Upper Orewa |
| LOT 109 DP 594022  | 8 Kaupeka Road Upper Orewa  |
| LOT 110 DP 594022  | 6 Kaupeka Road Upper Orewa  |
| LOT 111 DP 594022  | 4 Kaupeka Road Upper Orewa  |
| LOT 112 DP 594022  | 3 Pekanga Road Upper Orewa  |
| LOT 113 DP 594022  | 5 Pekanga Road Upper Orewa  |
| LOT 114 DP 594022  | 7 Pekanga Road Upper Orewa  |
| LOT 115 DP 594022  | 9 Pekanga Road Upper Orewa  |
| LOT 116 DP 594022  | 11 Pekanga Road Upper Orewa |
| LOT 117 DP 594022  | 13 Pekanga Road Upper Orewa |
| LOT 118 DP 594022  | 15 Pekanga Road Upper Orewa |
| LOT 119 DP 594022  | 17 Pekanga Road Upper Orewa |
| LOT 120 DP 594022  | 19 Pekanga Road Upper Orewa |
| LOT 121 DP 594022  | 21 Pekanga Road Upper Orewa |
| LOT 122 DP 594022  | 23 Pekanga Road Upper Orewa |
| LOT 123 DP 594022  | 25 Pekanga Road Upper Orewa |
| LOT 9000 DP 594022 | 10 Pekanga Road Upper Orewa |